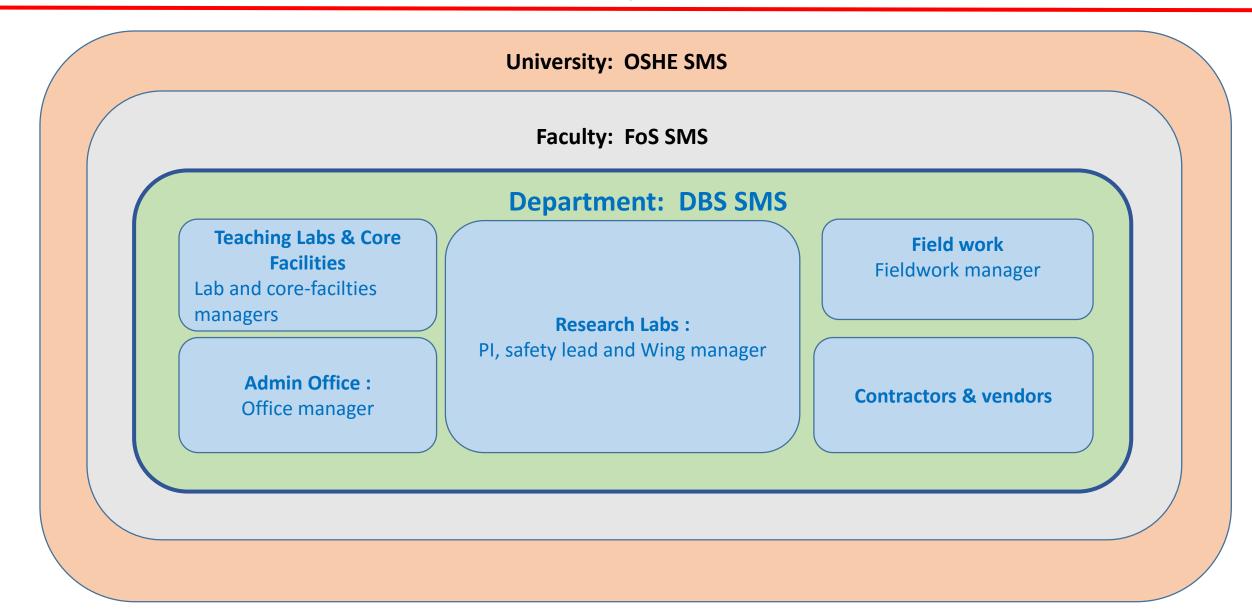

## **DBS Safety and Health Committee**



## **DBS Safety Structure**



## Contacts

| No | Name                      | Role                           | Email               | Office tel. |
|----|---------------------------|--------------------------------|---------------------|-------------|
| 1. | Professor YU Hao          | HOD                            | dbshead@nus.edu.sg  | 65162692    |
| 2. | Prof J Sivaraman          | DSHC Chair                     | dbsjayar@nus.edu.sg | 65161163    |
| 3. | A/P Ganesh Anand          | DSHC Vice-Chair                | dbsgsa@nus.edu.sg   | 65167722    |
| 4. | Ms. Kho Say Tin           | DSHC Co-Chair &<br>Coordinator | dbskhost@nus.esu.sg | 65162850    |
| 5. | Mr. Yan Tie               | Member                         | dbsyant@nus.edu.sg  | 65165200    |
| 6. | Ms. Liew Chye Fong        | Member