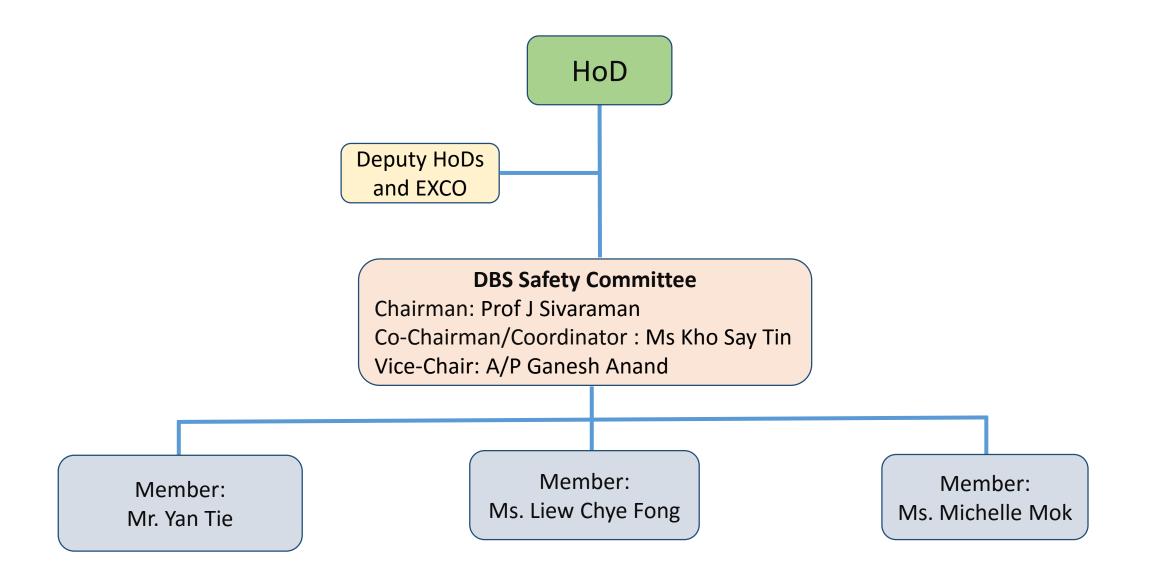

## **DBS Safety and Health Committee**

## Contacts

| No | Name                      | Role                           | Email               | Office tel. |
|----|---------------------------|--------------------------------|---------------------|-------------|
| 1. | Professor YU Hao          | HOD                            | dbshead@nus.edu.sg  | 65162692    |
| 2. | Prof J Sivaraman          | DSHC Chair                     | dbsjayar@nus.edu.sg | 65161163    |
| 3. | A/P Ganesh Anand          | DSHC Vice-Chair                | dbsgsa@nus.edu.sg   | 65167722    |
| 4. | Ms. Kho Say Tin           | DSHC Co-Chair &<br>Coordinator | dbskhost@nus.esu.sg | 65162850    |
| 5. | Mr. Yan Tie               | Member                         | dbsyant@nus.edu.sg  | 65165200    |
| 6. | Ms. Liew Chye Fong        | Member                         | dbslcf@nus.edu.sg   | 65162850    |
| 7. | Ms. Mok Lim Sum, Michelle | Member                         | dbsmls@nus.edu.sg   | 65164594    |